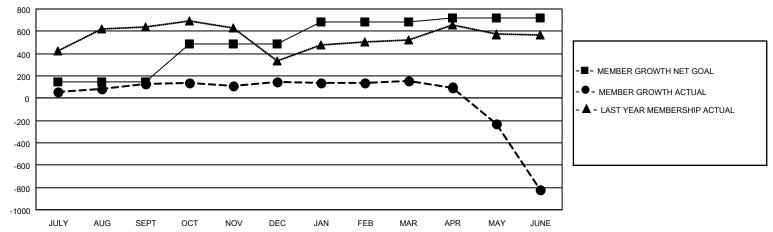

## GOALS AND ACTUAL MEMBERS CUMULATIVE

| DROPPED CLUBS: 8 |       | 143 CLUBS OF 190 ADDED 1 OR<br>MORE NEW MEMBERS | GENDER DISTRIBUTION                   |                                  |  |
|------------------|-------|-------------------------------------------------|---------------------------------------|----------------------------------|--|
|                  |       |                                                 | MALE<br>FEMALE                        | 4,980 (78.75%)<br>1,340 (21.19%) |  |
| DROPPED MEMBERS  |       |                                                 | NON BINARY<br>PREFER NOT TO ANSWE     | 0 (0.00%)                        |  |
| DECEASED         | 27    |                                                 | THE ENTION TO ANOWER                  | 4 (0.0070)                       |  |
| CLUB CANCELLED   | 166   | CLICK HERE FOR CUMULATIVE                       | TOTAL FAMILY UNIT MEMBERS             | 3,442                            |  |
| OTHER            | 1,510 | MEMBERSHIP DATA                                 |                                       |                                  |  |
| TOTAL            | 1,703 |                                                 | FAMILY MEMBERS PAYING HALF DUES 2,204 |                                  |  |
|                  |       |                                                 |                                       |                                  |  |

## MONTHLY MEMBERSHIP PROGRESS REPORT

LOCATION INDIA District 324 B Results as of: 6/30/2023

| Clubs                 |               |           |               | Members               |                        |                         |                                                    |
|-----------------------|---------------|-----------|---------------|-----------------------|------------------------|-------------------------|----------------------------------------------------|
| RESULTS FOR 2022-2023 |               |           |               | RESULTS FOR 2022-2023 |                        |                         |                                                    |
| QUARTER               | NEW CLUB GOAL | NEW CLUBS | DROPPED CLUBS | QUARTER MEME          | BER GROWTH NET<br>GOAL | MEMBER GROWTH<br>ACTUAL | DROPPED<br>MEMBERS ACTUAL<br>(including transfers) |
| JULY/AUG/SEPT         | 4             | 1         | 1             | JULY/AUG/SEPT         | 150                    | 235                     | 74                                                 |
| OCT/NOV/DEC           | 2             | 0         | 4             | OCT/NOV/DEC           | 340                    | 361                     | 322                                                |
| JAN/FEB/MAR           | 4             | 1         | 1             | JAN/FEB/MAR           | 190                    | 61                      | 51                                                 |
| APR/MAY/JUNE          | 0             | 5         | 2             | APR/MAY/JUNE          | 40                     | 361                     | 1,255                                              |