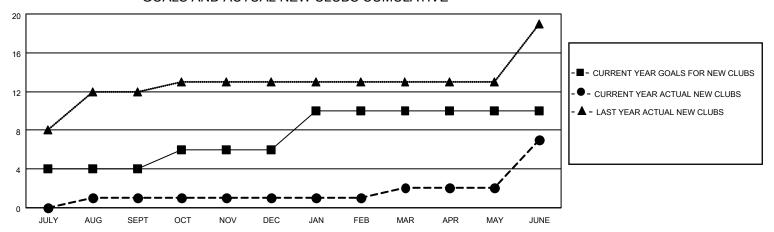

## GOALS AND ACTUAL NEW CLUBS CUMULATIVE

## MONTHLY MEMBERSHIP PROGRESS REPORT

LOCATION INDIA District 324 B Results as of: 6/30/2023

| Clubs                 |               |           |               | Members               |                        |                         |                                                    |
|-----------------------|---------------|-----------|---------------|-----------------------|------------------------|-------------------------|----------------------------------------------------|
| RESULTS FOR 2022-2023 |               |           |               | RESULTS FOR 2022-2023 |                        |                         |                                                    |
| QUARTER               | NEW CLUB GOAL | NEW CLUBS | DROPPED CLUBS | QUARTER MEME          | BER GROWTH NET<br>GOAL | MEMBER GROWTH<br>ACTUAL | DROPPED<br>MEMBERS ACTUAL<br>(including transfers) |
| JULY/AUG/SEPT         | 4             | 1         | 1             | JULY/AUG/SEPT         | 150                    | 235                     | 74                                                 |
| OCT/NOV/DEC           | 2             | 0         | 4             | OCT/NOV/DEC           | 340                    | 361                     | 322                                                |
| JAN/FEB/MAR           | 4             | 1         | 1             | JAN/FEB/MAR           | 190                    | 61                      | 51                                                 |
| APR/MAY/JUNE          | 0             | 5         | 2             | APR/MAY/JUNE          | 40                     | 361                     | 1,255                                              |